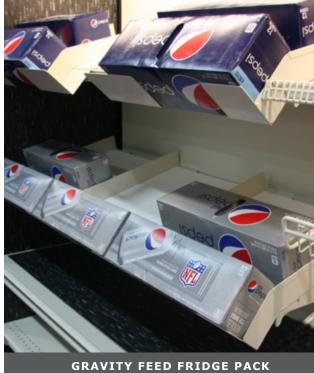

**Boutique Canopy** Shelf with Puck Lights & Sign Holder

Gravity Feed Fridge Pack Shelf System

Power Tool Display

Spotlite Shelf Extender

Metal Counters

Showcase

Radius Shelves & Decks

> Wire Truss Shelves