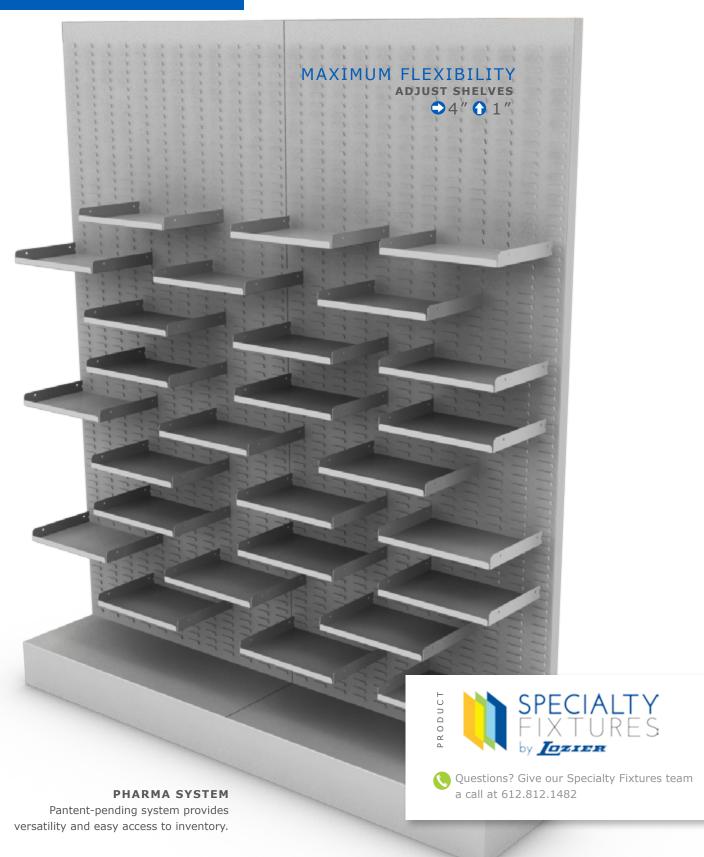

# MORE ADAPTABILITY

Lozier offers a variety of fixtures and accessories to maximize pharmacy storage and flexibility. Here we showcase a new option from our Specialty Fixtures division.