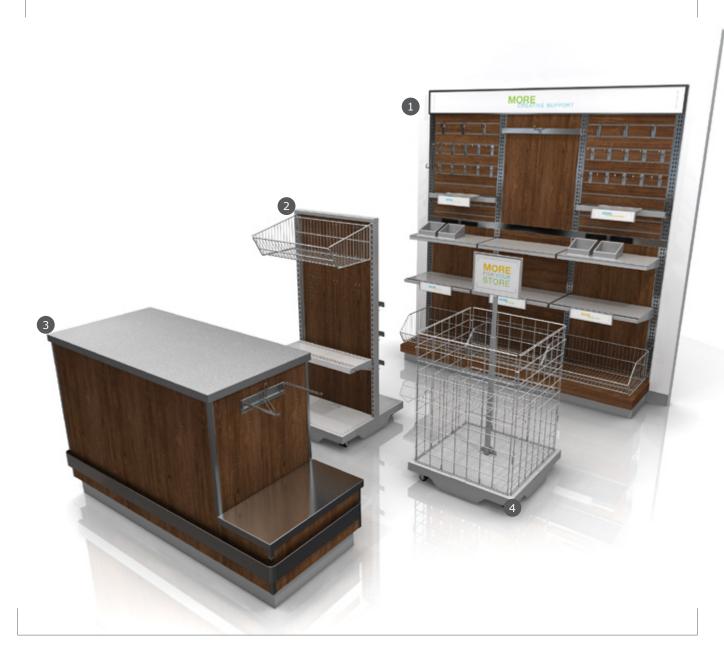

# MORE ADAPTABILITY

Lozier offers a variety of fixtures and accessories to maximize pharmacy storage and flexibility. Here we showcase a new option from our Specialty Fixtures division.

## **HARDLINES** SHOP

Rugged and practical yet still an inviting, engaging environment for your customers. Our engineering capabilities are highlighted in this multi-configuration, modular base system as shown on the T-Stand and Dump Bin. Explore our variety of checkout options, including this mixed materials piece.

### 1. WALL SYSTEM

Import powder coated metal wall system with domestic or import wall panels and slatwall.

#### 2. T STAND

Modular base system with hooks and shelves.

#### 3. CHECKOUT

One example of our mixed materials capabilities: HPL and melamine checkout with RTF and stainless tops.

#### 4. DUMP BIN

Modular base system with wire bin and sign holder