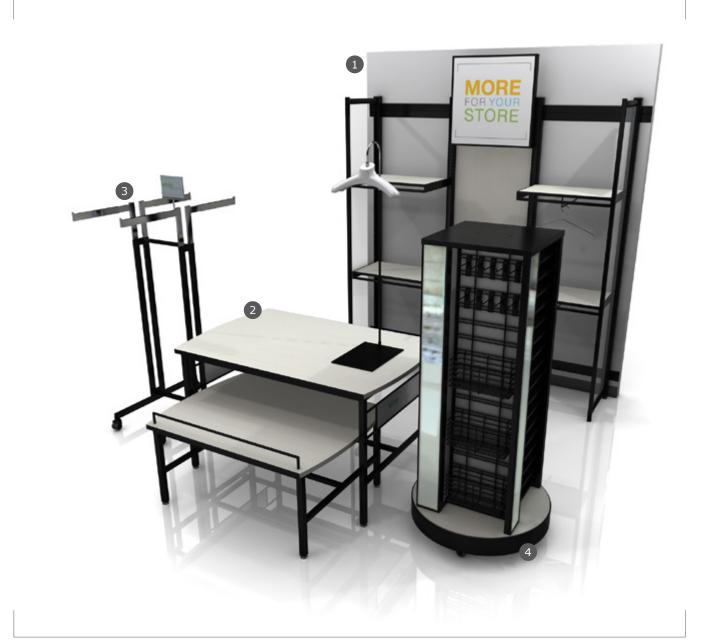

# **VALUE SOFTLINES SHOP**

A smart way to create a fashionable environment—combine your options to support the look that's right for your store. The Lozier Softwall system is combined with import and domestic products through Specialty Fixtures by Lozier. Other mixed materials highlights are the Nesting Table (import metal combined with domestic wood/HPL) and the Sunglass Spinner (composed of wood, wire, sheet metal and acrylic).

#### 1. LOZIER SOFTWALL SYSTEM

Lozier offers this sophisticated alternative to a traditional Gondola Wall System, which is perfect for lighter merchandise.

#### 2. **NESTING TABLE**

Import metal and domestic wood/HPL.

#### 3. RACK

Import powder coated and chrome plated racks.

#### 4. SUNGLASS SPINNER

Wood, wire, sheet metal and acrylic fabrication. Includes round laminate topper that mirrors the shape of the base.