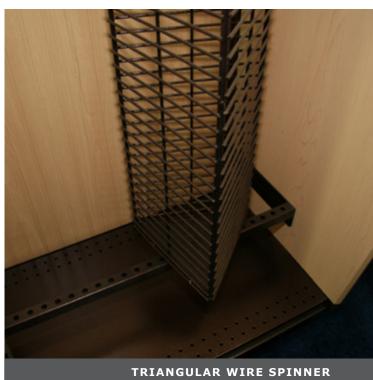

Triangular Wire Spinner

Shelf Frames

LED Backs Micro Slotwall

Step Down End Cap

Magnetic Shelf Divider

Glass Door Kit

Modular Cabinets

Half Gondola Counter

# MORE PRODUCT

Sliding panels, tilt-bins and spinners maximize space, sales and product.