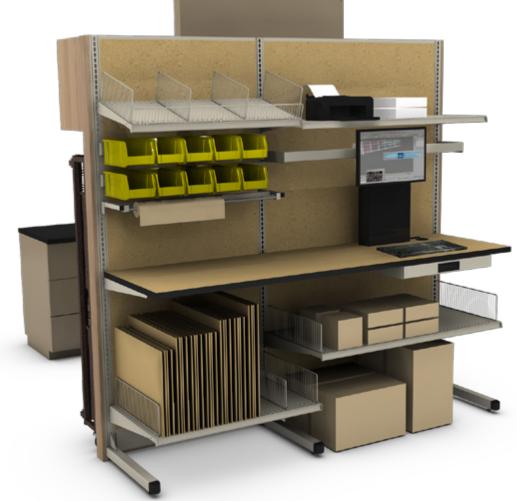

# MORE MODULARITY

Increase productivity with a workstation that places everything within reach. Plus, enjoy the flexibility of standard Lozier accessories.

Highly durable shelves are available in particle board, perforated or wire movable options.

# MODULAR SMALL PACKAGE PACKING STATION

An economical solution to a customized packing station. Shown here with the new Counter Top with Cash Drawer and Counter Top Frame for added support.