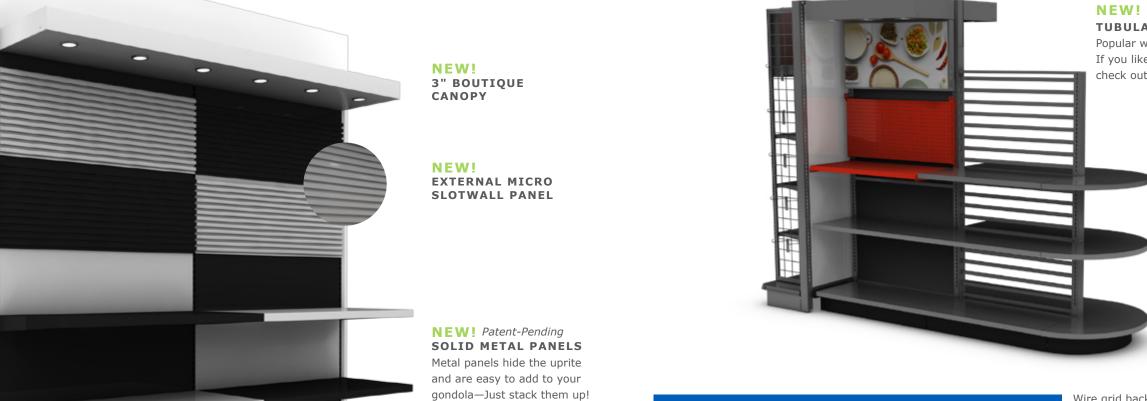

# MORE CREATIVITY

Remodeling your gondola is easier than you think—sometimes it's the little things that make the biggest impact. Back panels, shelves and color transform the ordinary to the extraordinary.

# MORE INSPIRATION

**TUBULAR BACK ASSEMBLY** 

Popular with international markets. If you like the open back look check out our Wire Grid Backs below.

## **NEW!**

HALF-ROUND SQUARE **NOSE SHELF & END DECK** Create a continuous End Display.

MORE

Wire grid back assembly streamlines the ordering process with three flexible retainer systems.

**LOUVER GRID** 