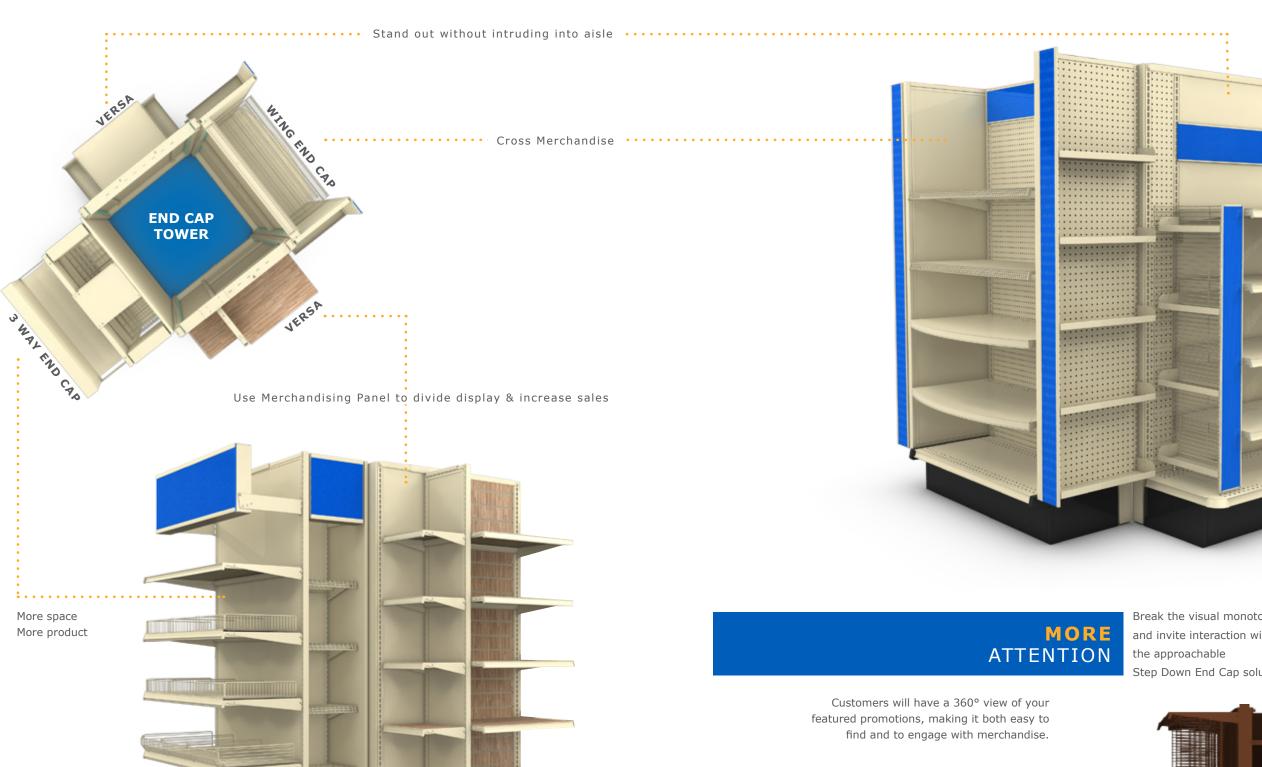

SILVER VEIN

BLACK RUST

Metal panels can be powder coated with our metallic finishes,

SPARKLE SILVER

BLACK WRINKLE

an option you don't get with hardboard backs.

It's time to get creative, improve appearance and drive sales... with Lozier Featured End Cap Solutions.

# **NEW!**

WIRE WING PANEL ACCESSORIES

Vertical Sign Channel Steel Shelf Wire Shelf

Break the visual monotony and invite interaction with Step Down End Cap solution.