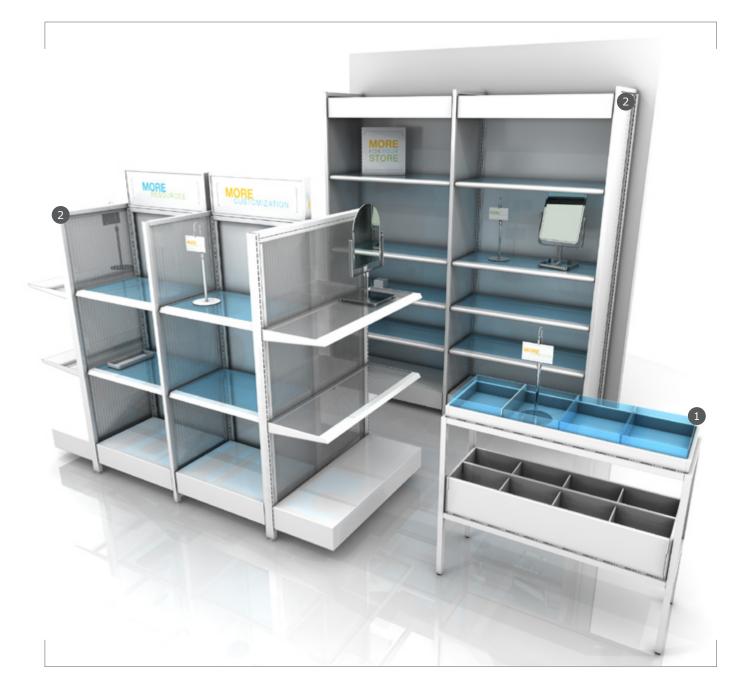

# BUY ONLINE, PICK-UP IN STORE

MORE CREATIVITY

Configurable shelves and drawers make it easy to create a pick-up area that fits your merchandise and your customers' needs. A variety of security doors are available to protect high value items.

# MORE CREATIVITY

Remodeling your gondola is easier than you think—sometimes it's the little things that make the biggest impact. Back panels, shelves and color transform the ordinary to the extraordinary.