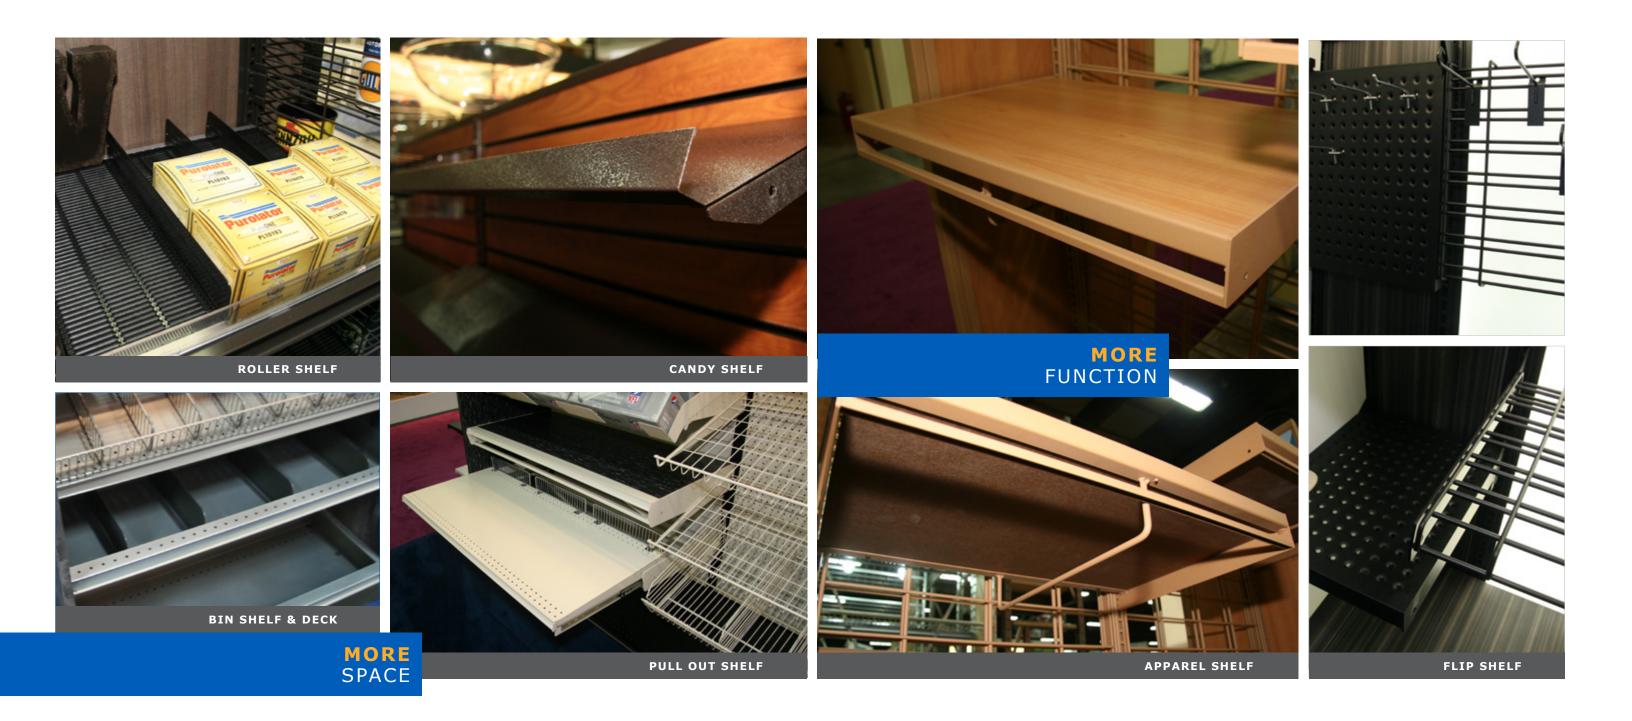

= Call for more information

Express

Seasonal Merchandiser

Folding Cart

Rack Shelving

Half Round Square Nose Shelf & End Deck

Tubular Back Assembly

Versa End Cap

**Domestic Panels** 

Adjustable Illuminated Sign Holder

Multi-Function

Roller Shelves

Apparel Shelves

Versa

Shelf Frames

Gun Rack

Radius Shelves & Decks

Wire Grid Back System

LED Graphic Panel

Sliding Panels

1 & 2 Liter Gravity Feed Pop Shelf

Flip Shelves

Wire Grid Back System

Bin Deck

**Boutique Canopy** Shelf with Puck Lights & Sign Holder

Gravity Feed Fridge Pack Shelf System

Power Tool Display

Spotlite Shelf Extender

Metal Counters

Showcase

Radius Shelves & Decks

> Wire Truss Shelves

Versa

Apparel Shelf

LED Backs

Shelf Frames

Glass & Wire Doorkits

Micro Slotwall

Boutique Canopy Shelf with Puck Lights & Sign Holder

Wire Grid Back System

Roller Shelves

Shelf Frames

Radius Shelves & Decks

Micro Slotwall

Wood Tag Moldings

RTF End Panels & Shelves

Flip Shelf

Versa End Cap with Wire Wing Panels & Accessories

Versa End Cap with EMP Divider Panels

Three-Way End Cap with Wood Base

Wing End Cap

Europanel Back System

Canopy Shelf with Puck Lights

Mount Micro Slotwall Panel Pharma

Boutique

External

System

Packing Station

Widespan

Counter Top Suspended Drawer

Counter Top Support Frame

S-Series Storage Shelving

Shelf Frames

**Bullnose Shelves** 

Wire Truss Shelves

Door Kits

Pull Out Shelves

Wiregrid Back System

Micro Slotwall

Modular RX Cabinets

Wire Grid Back System

TV Mount

Triangular Wire Spinner

Shelf Frames

LED Backs Micro Slotwall

Step Down End Cap

Magnetic Shelf Divider

Glass Door Kit

Modular Cabinets

Half Gondola Counter

Modular Cabinets

Impulse Queuing System & Accessories

> Wire Wing Panels & Accessories

Candy Shelf

We are excited to introduce you to:

See our expanded capabilities in mixed materials and imports. Page 23 VISIT BOOTH 2435