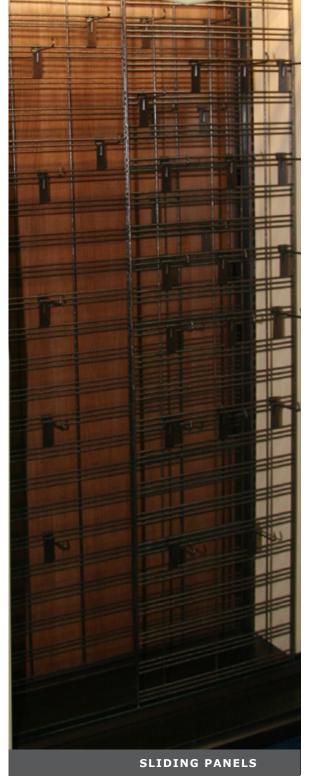

Radius Shelves & Decks

Wire Grid Back System

LED Graphic Panel

Sliding Panels

1 & 2 Liter Gravity Feed Pop Shelf

Flip Shelves

Wire Grid Back System

Bin Deck

# MORE PRODUCT

Sliding panels, tilt-bins and spinners maximize space, sales and product.