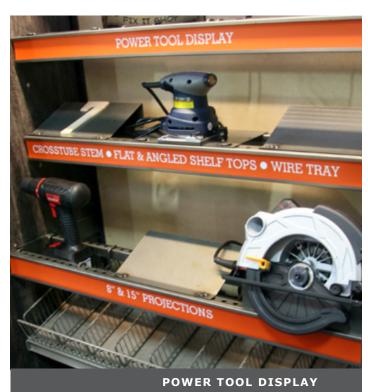

**Boutique Canopy** Shelf with Puck Lights & Sign Holder

Gravity Feed Fridge Pack Shelf System

Power Tool Display

Spotlite Shelf Extender

Metal Counters

Showcase

Radius Shelves & Decks

> Wire Truss Shelves