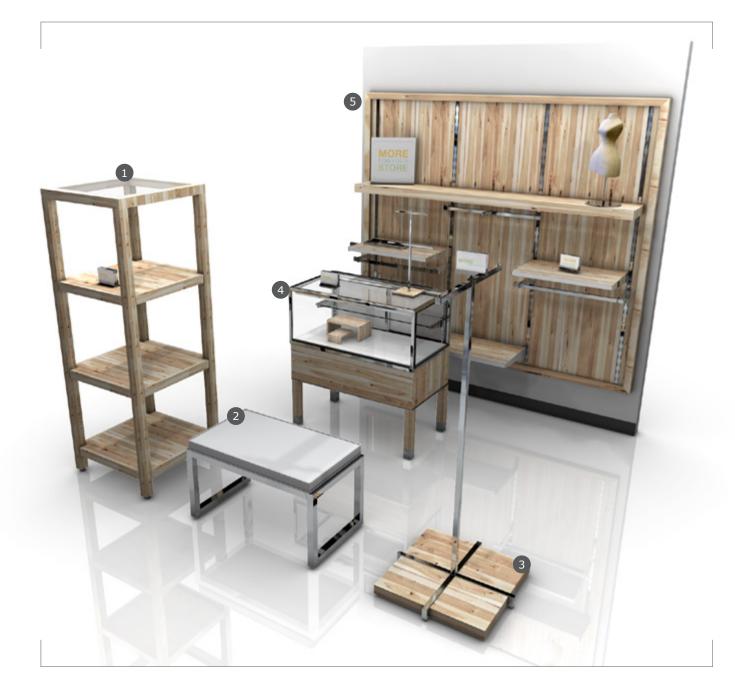

## THE BEAUTY SHOP

A clean, bright, inviting area where the colors and glamour of the products take center stage. Here we highlight the versatility of combining both Lozier and Specialty Fixtures by Lozier products.

Mixed materials provide additional options, like this lane divider composed of an import tubular frame and domestic wood and acrylic.

#### 1. LANE DIVIDER

Combines import and domestic materials

#### 2. WALL & ISLAND BOUTIQUE SYSTEM

Streamlined for easy assembly and no hardware required. The Boutique offers new accessories such as the Illuminated Top Rail Sign, shown above, complete the Boutique look.