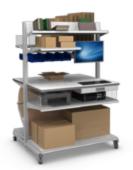

# MODULAR SMALL PACKAGE PACKING STATION

An economical solution to a customized packing station. Shown here with the new Counter Top with Cash Drawer and Counter Top Frame for added support.

# MORE OPTIONS

Another option for medium to heavy loads is Lozier Widespan. It includes four basic components for easy assembly, and an assortment of accessories including casters for mobility.