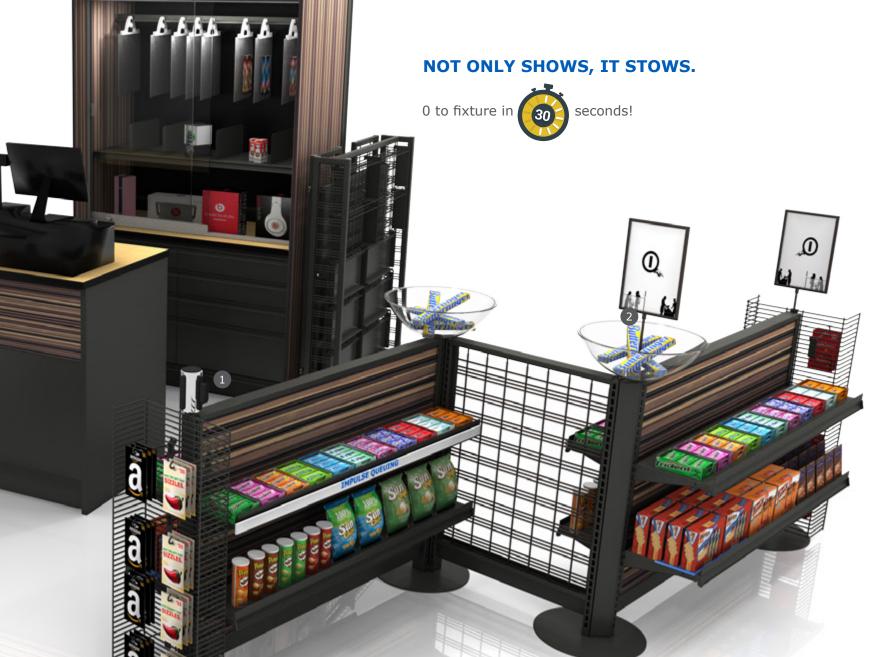

#### SEASONAL MERCHANDISER CART

This speedy, mobile and self-contained fixture allows you to easily set up and move temporary displays, then stows away until needed again. Folds to 9" deep!

NEW!
1 SIDED
GONDOLA
WITH
MODULAR
DRAWERS
& DOORS

# ACCESSORIES FOR QUEUING SYSTEM 1. Retractable Belt

2. Sign for Merchandising Bowl