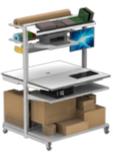

# MORE MODULARITY

Increase productivity with a workstation that places everything within reach. Plus, enjoy the flexibility of standard Lozier accessories.

Highly durable shelves are available in particle board, perforated or wire movable options.

#### **NEW!**

# MODULAR SMALL PACKAGE PACKING STATION

An economical solution to a customized packing station. Shown here with the new Counter Top with Cash Drawer and Counter Top Frame for added support.