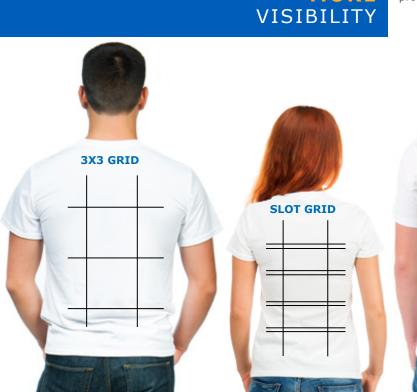

# MORE VISIBILITY

An easy, energy efficient way to brighten your retail environment and sales outlook. Quick Connect was the main source of lighting used in our booth this year—so discreet we had to call it out!