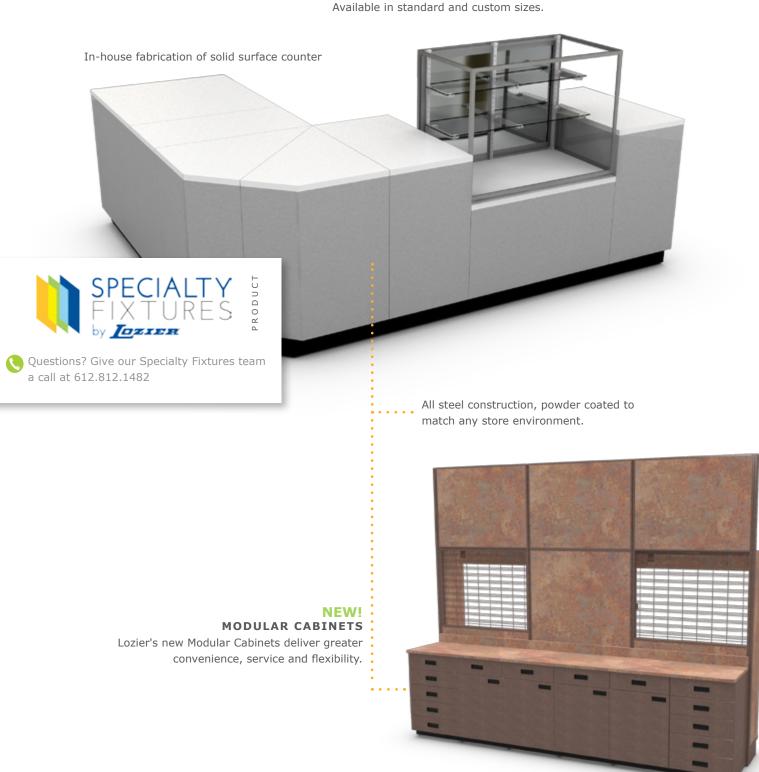

# MORE SERVICE

Specialty Fixtures by Lozier brings us new capabilities, as seen in this combination of metal cabinets, solid-surface counters and top-of-counter showcase.

Triangular Wire Spinner

Shelf Frames

LED Backs Micro Slotwall

Step Down End Cap

Magnetic Shelf Divider

Glass Door Kit

Modular Cabinets

Half Gondola Counter