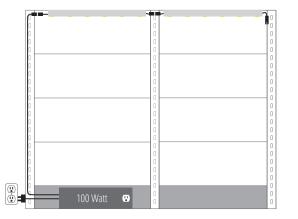

## COMPONENTS AND APPLICATIONS

#### HORIZONTAL APPLICATION

A single light is used at the same horizontal shelf level over a multi-section run. Use 60W Driver *QCPSN084LED* or 100W Driver *LKQCPS84LED*.

LED Light + LED Light + Harness Connector + Power Track + Driver + Outlet

#### HORIZONTAL ONLY APPLICATION

The 100W Driver *LKQCPD84LED* is connected directly to the first light of a horizontal shelf run.

> LED Light + LED Light + Driver + Outlet

|                         |    | MAX LIGHTS/ DRIVER                |                                  | MAX LIGHTS ON 15A CIRCUIT |          |
|-------------------------|----|-----------------------------------|----------------------------------|---------------------------|----------|
|                         |    | 3' LIGHT                          | 4' LIGHT                         | 3' LIGHT                  | 4' LIGHT |
| VERTICAL APPLICATIONS   | SO | 11 (60W Driver), 17 (100W Driver) | 8 (60W Driver), 13 (100W Driver) | 330                       | 250      |
|                         | HO | 11 (100W Driver)                  | 8 (100W Driver)                  | 200                       | 150      |
| HORIZONTAL APPLICATIONS | SO | 10 (Any Driver)                   | 7 (Any Driver)                   | 330                       | 250      |
|                         | НО | 10 (Any Driver)                   | 7 (Any Driver)                   | 200                       | 150      |