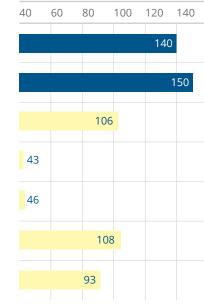

## LED LIGHT PERFORMANCE SPECS

COMPARISON CHART We compared our two Quick Connect LED lights to 5 of our competitors' lights and found that Quick Connect outshines the competition. In the chart below, lights 1 through 5 represent the specifications published by our competitors' LED light manufacturers. All lights are comparable in color, temperature and length.

WATTS/FT.

LUMENS/FT.

LUMENS/WATT (EFFICIENCY)

LED LIFE (HOURS)

\*10 YEAR WARRANTY ON LIGHT FIXTURES & ACCESSORIES 8 YEAR WARRANTY ON DRIVERS

© LOZIER CORPORATION (800) 228-9882 WWW.LOZIER.COM QUICK CONNECT LIGHTING SYSTEM 1224\_19726