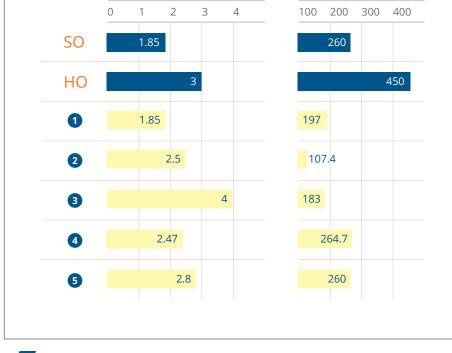

## LED LIGHT PERFORMANCE SPECS

COMPARISON CHART We compared our two Quick Connect LED lights to 5 of our competitors' lights and found that Quick Connect outshines the competition. In the chart below, lights 1 through 5 represent the specifications published by our competitors' LED light manufacturers. All lights are comparable in color, temperature and length.

WATTS/FT.

LUMENS/FT.

LUMENS/WATT (EFFICIENCY)

LED LIFE (HOURS)

\*10 YEAR WARRANTY ON LIGHT FIXTURES & ACCESSORIES 8 YEAR WARRANTY ON DRIVERS

© LOZIER CORPORATION (800) 228-9882 WWW.LOZIER.COM QUICK CONNECT LIGHTING SYSTEM 1224\_19726