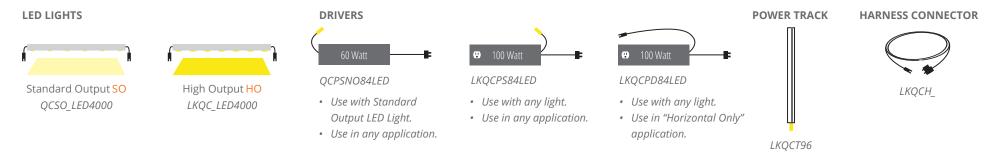

## COMPONENTS AND APPLICATIONS

### VERTICAL APPLICATION

Multiple lights are used in a single section of a fixture. Use 60W Driver *QCPSNO84LED* **or** 100W Driver *LKQCPS84LED*.

> LED Light + Harness Connector + Power Track + Driver + Outlet

#### HORIZONTAL APPLICATION

A single light is used at the same horizontal shelf level over a multi-section run. Use 60W Driver *QCPSN084LED* or 100W Driver *LKQCPS84LED*.

LED Light + LED Light + Harness Connector + Power Track + Driver + Outlet

#### HORIZONTAL ONLY APPLICATION

The 100W Driver *LKQCPD84LED* is connected directly to the first light of a horizontal shelf run.

> LED Light + LED Light + Driver + Outlet

|                         |    | MAX LIGHTS/ DRIVER                |                                  | MAX LIGHTS ON 15A CIRCUIT |          |
|-------------------------|----|-----------------------------------|----------------------------------|---------------------------|----------|
|                         |    | 3' LIGHT                          | 4' LIGHT                         | 3' LIGHT                  | 4' LIGHT |
| VERTICAL APPLICATIONS   | SO | 11 (60W Driver), 17 (100W Driver) | 8 (60W Driver), 13 (100W Driver) | 330                       | 250      |
|                         | HO | 11 (100W Driver)                  | 8 (100W Driver)                  | 200                       | 150      |
| HORIZONTAL APPLICATIONS | SO | 10 (Any Driver)                   | 7 (Any Driver)                   | 330                       | 250      |
|                         | НО | 10 (Any Driver)                   | 7 (Any Driver)                   | 200                       | 150      |