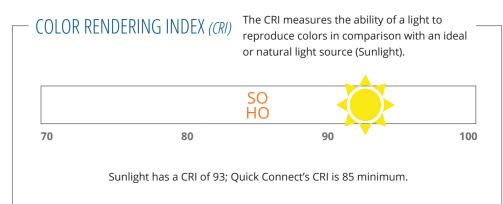

## LED LIGHT PERFORMANCE SPECS

COMPARISON CHART We compared our two Quick Connect LED lights to 5 of our competitors' lights and found that Quick Connect outshines the competition. In the chart below, lights 1 through 5 represent the specifications published by our competitors' LED light manufacturers. All lights are comparable in color, temperature and length.