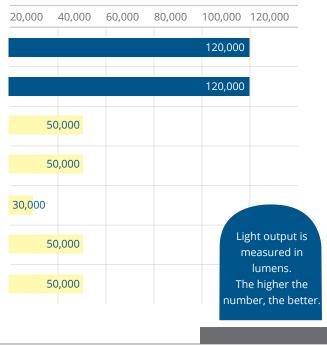

## LED LIGHT PERFORMANCE SPECS

COMPARISON CHART We compared our two Quick Connect LED lights to 5 of our competitors' lights and found that Quick Connect outshines the competition. In the chart below, lights 1 through 5 represent the specifications published by our competitors' LED light manufacturers. All lights are comparable in color, temperature and length.

WATTS/FT.

LUMENS/FT.

LUMENS/WATT (EFFICIENCY)

LED LIFE (HOURS)

\*10 YEAR WARRANTY ON LIGHT FIXTURES & ACCESSORIES 8 YEAR WARRANTY ON DRIVERS

© LOZIER CORPORATION (800) 228-9882 WWW.LOZIER.COM QUICK CONNECT LIGHTING SYSTEM 1224\_19726