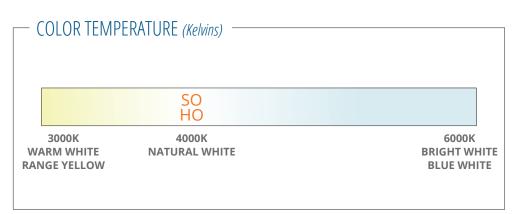

## LED LIGHT PERFORMANCE SPECS

COMPARISON CHART We compared our two Quick Connect LED lights to 5 of our competitors' lights and found that Quick Connect outshines the competition. In the chart below, lights 1 through 5 represent the specifications published by our competitors' LED light manufacturers. All lights are comparable in color, temperature and length.