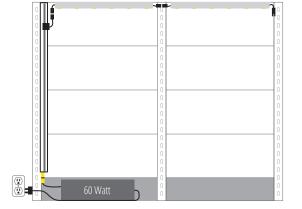

## COMPONENTS AND APPLICATIONS

### VERTICAL APPLICATION

Multiple lights are used in a single section of a fixture. Use 60W Driver *QCPSNO84LED* **or** 100W Driver *LKQCPS84LED*.

> LED Light + Harness Connector + Power Track + Driver + Outlet