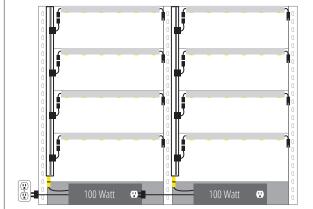

### VERTICAL APPLICATION

Multiple lights are used in a single section of a fixture. Use 60W Driver *QCPSNO84LED* **or** 100W Driver *LKQCPS84LED*.

> LED Light + Harness Connector + Power Track + Driver + Outlet

#### HORIZONTAL ONLY APPLICATION

The 100W Driver *LKQCPD84LED* is connected directly to the first light of a horizontal shelf run.

> LED Light + LED Light + Driver + Outlet

|                         |    | MAX LIGHTS/ DRIVER                |                                  | MAX LIGHTS ON 15A CIRCUIT |          |
|-------------------------|----|-----------------------------------|----------------------------------|---------------------------|----------|
|                         |    | 3' LIGHT                          | 4' LIGHT                         | 3' LIGHT                  | 4' LIGHT |
| VERTICAL APPLICATIONS   | SO | 11 (60W Driver), 17 (100W Driver) | 8 (60W Driver), 13 (100W Driver) | 330                       | 250      |
|                         | HO | 11 (100W Driver)                  | 8 (100W Driver)                  | 200                       | 150      |
| HORIZONTAL APPLICATIONS | SO | 10 (Any Driver)                   | 7 (Any Driver)                   | 330                       | 250      |
|                         | НО | 10 (Any Driver)                   | 7 (Any Driver)                   | 200                       | 150      |