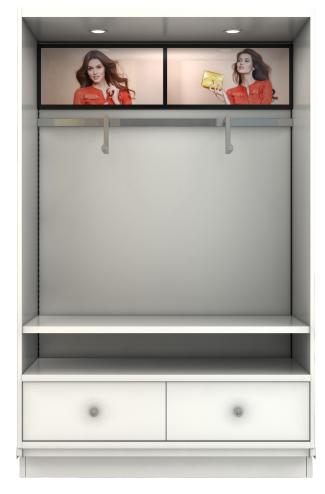

### APPAREL FEATURE SECTION

Accessories, materials and finish options create a customized look for this Gondola structure.

#### **FEATURES**

- Hidden Uprites
- Base Storage Drawers
- Laminated Wood Shelf
- Laminated Puck Light Canopy
- · Import Sign Holder
- Crosstube
- Faceouts
- Quick Connect Lighting