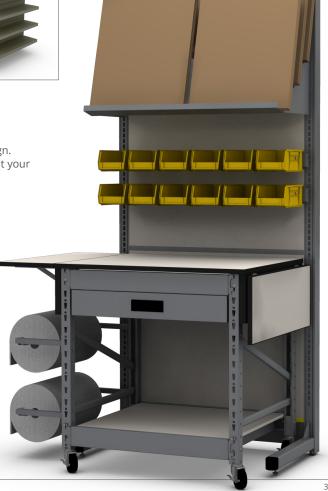

## MOBILE PACKING STATION

Enhance your workspace with this flexible, mobile design. Optimized for efficiency, station can be customized to fit your backroom needs using standard components.

#### **FEATURES**

- Mobile Widespan Section
- Countertop
- Drawer
- Flip-Up Countertop
- · Roll Goods Holder
- T-Leg Wall Section
- Tiered Rack

Booth includes conceptual designs, minimum ordering quantities and/or additional vendor support may be required.