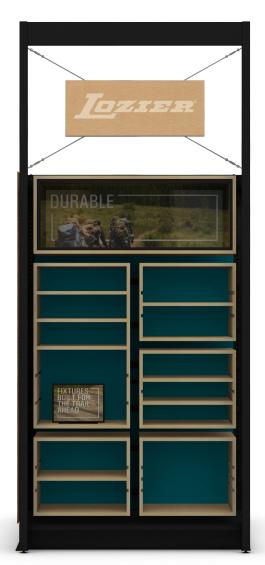

## **OUTDOOR FITNESS FOCAL SECTION**

Gondola-based section designed with materials and finishes that support your brand and budget.

#### **FEATURES**

- · Steel Outrigger Posts
- Overhead Spanner
- · ApplePly Plywood Boxes