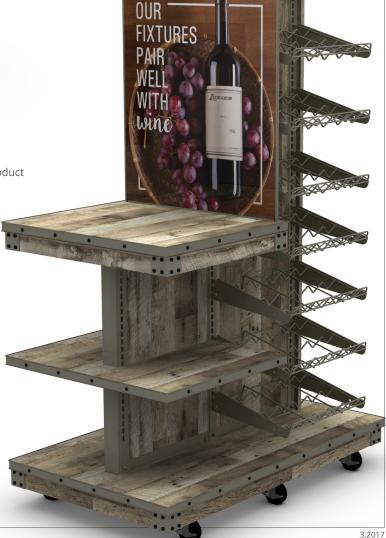

## MOBILE WINE MERCHANDISER

Versatile and flexible fixture shows how signage and finish can enhance merchandise presentation.

#### **FEATURES**

- Steel Tube Construction
- End Panels
- Metal Wine Bins

Promote, sample, display, and stock product in a reduced footprint.

#### **FEATURES**

- Mobile T-Leg Gondola
- Table Top
- Sign Holder
- Angled Wine Bottle Shelves
- Rustic Wood Laminate

Booth includes conceptual designs, minimum ordering quantities and/or additional vendor support may be required.