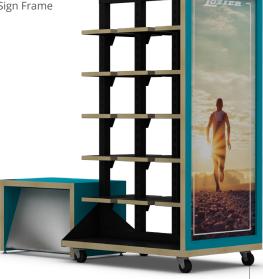

#### **DOUBLE BAR RACK & T-STAND**

One of many import rack program options.

#### **FEATURES**

- Adjustable height
- Optional Swedge-fit Sign
- 1" Square Tube
- Laminated Bases

### OPEN-FRAME HANG-FOLD COLLECTION

Easily reconfigure to refresh your displays. Combination of import wood and metal, ships KD.

#### **FEATURES**

- 1" Square Metal Frames
- Import Sled Base Sign Frame
- Angled Metal Shoe Display
- Hardware with Laminate Bins
- Laminate Shelves and Base
- Metal Hardware

Booth includes conceptual designs, minimum ordering quantities and/or additional vendor support may be required.