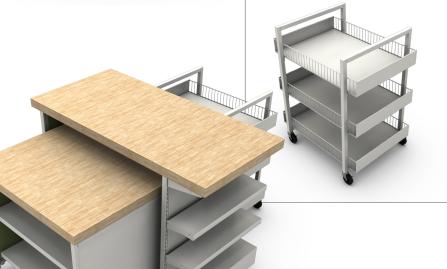

#### **FEATURES**

TOZIER.

- T-Leg Gondola
- Laminated Wood Trim Sign Header
- Metal Bin Shelves
- Laminated Base Bins with clear Plexi Dividers

**NESTING TABLES WITH ROLLING CART** 

Slotted Merchandising PanelsLaminated Table Top

• 1" Tube Frame with fixed Brackets

your options.

**FEATURES** 

Combine domestic and import pieces to expand

• KD Metal Cart Frame with metal Tray Shelves

**ROLLING CART** 