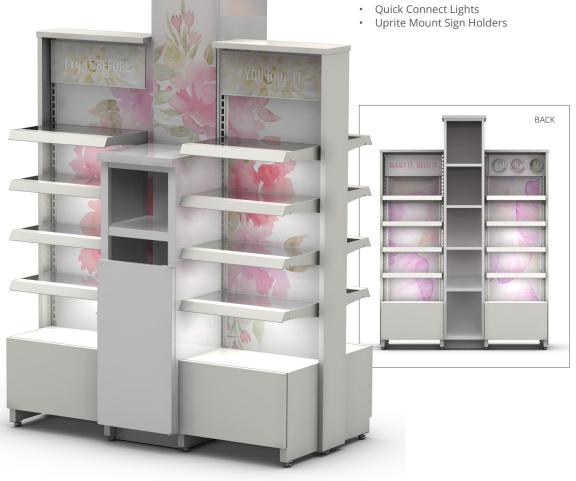

## THINK OUTSIDE THE SHELF

Maximize small spaces by displaying and stocking merchandise in one location. Vertical displays provide space saving solutions.

### **FEATURES**

- Gondola System
- Versa Components
- Display Frame
- Sliding Panel
- Swinging Peg PanelExtended Peg Panel
- Wire Spinner
- Light Box
- Multifunction
- Micro Slotwall
- Wire Basket
- Bin Deck

- Wire Binning
- Crossbars
- Crosstube
- Plastic Bins
- Power Tool Display