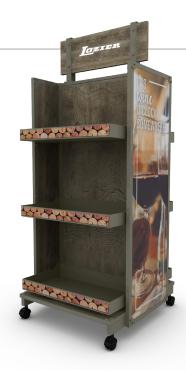

#### **DOUBLE BAR RACK & T-STAND**

One of many import rack program options.

#### **FEATURES**

- Adjustable height
- Optional Swedge-fit Sign
- 1" Square Tube
- Laminated Bases