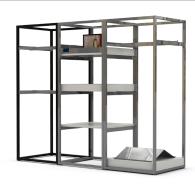

## HOUSEWARES-

Cross-merchandise with flexible accessories.

## KITCHENWARE MERCHANDISER

Adjustable mobile fixture can display a wide variety of hardline merchandise.

#### **FEATURES**

TOZIER.

- T-Leg Gondola
- Laminated Wood Trim Sign Header
- Metal Bin Shelves
- Laminated Base Bins with clear Plexi Dividers

**NESTING TABLES WITH ROLLING CART** 

Slotted Merchandising PanelsLaminated Table Top