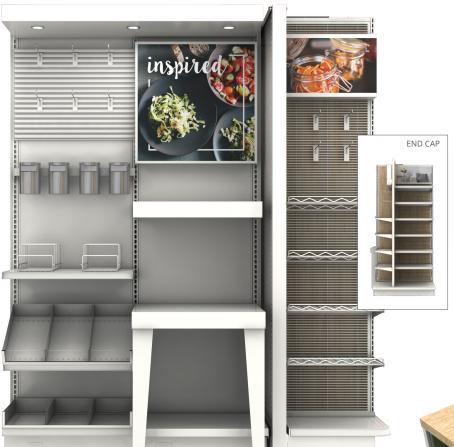

## KITCHENWARE MERCHANDISER

Adjustable mobile fixture can display a wide variety of hardline merchandise.

#### **FEATURES**

TOZIER.

- T-Leg Gondola
- Laminated Wood Trim Sign Header
- Metal Bin Shelves
- Laminated Base Bins with clear Plexi Dividers

**NESTING TABLES WITH ROLLING CART** 

Slotted Merchandising PanelsLaminated Table Top