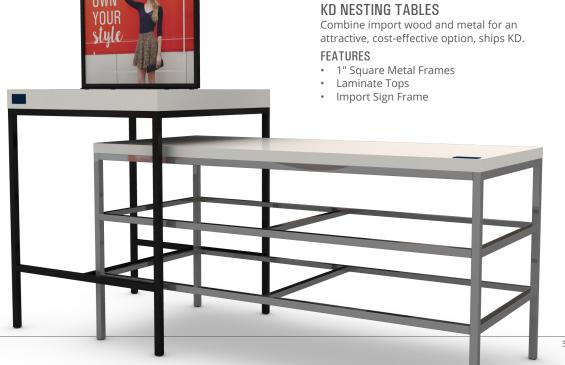

#### **FEATURES**

TOZIER.

- T-Leg Gondola
- Laminated Wood Trim Sign Header
- Metal Bin Shelves
- Laminated Base Bins with clear Plexi Dividers

**NESTING TABLES WITH ROLLING CART** 

Slotted Merchandising PanelsLaminated Table Top

• 1" Tube Frame with fixed Brackets

your options.

**FEATURES** 

Combine domestic and import pieces to expand

• KD Metal Cart Frame with metal Tray Shelves

**ROLLING CART** 