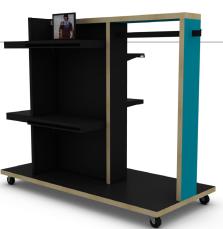

## KITCHENWARE MERCHANDISER

Adjustable mobile fixture can display a wide variety of hardline merchandise.

#### **FEATURES**

TOZIER.

- T-Leg Gondola
- Laminated Wood Trim Sign Header
- Metal Bin Shelves
- Laminated Base Bins with clear Plexi Dividers

**NESTING TABLES WITH ROLLING CART** 

Slotted Merchandising PanelsLaminated Table Top

• 1" Tube Frame with fixed Brackets

your options.

**FEATURES** 

Combine domestic and import pieces to expand

• KD Metal Cart Frame with metal Tray Shelves

**ROLLING CART** 