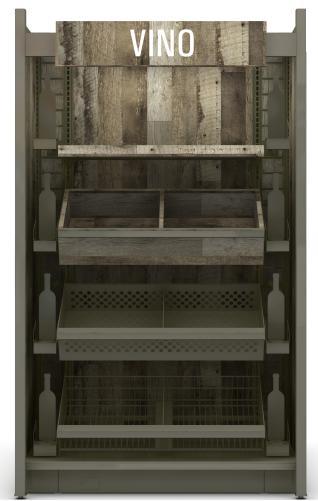

## WINE

Pair feature product displays with capacity shelving.

### WINE FOCAL SECTION

The flexibility of Versa makes it easy to combine a feature product display with capacity shelving.

#### **FEATURES**

- Gondola System
- Versa Components
- Wine Bottle Feature Shelves
- · Wine bins in metal, wood and wire