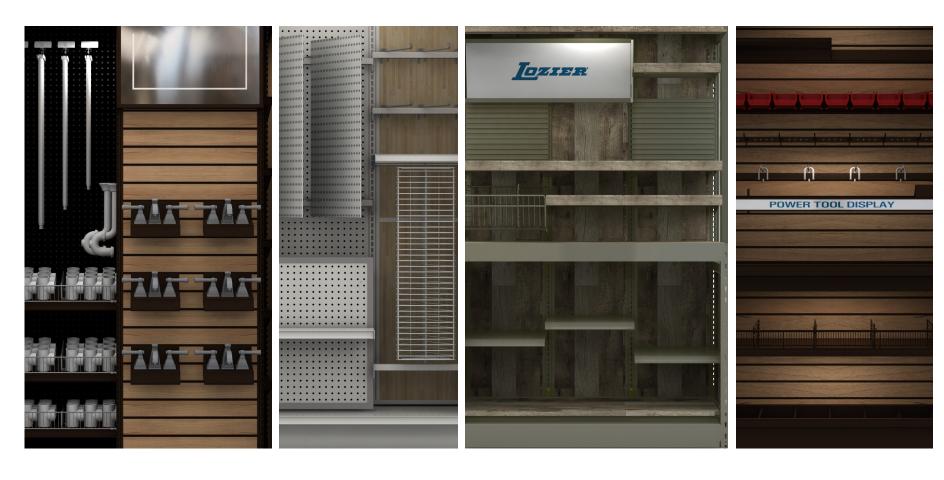

## THINK OUTSIDE THE SHELF

Maximize small spaces by displaying and stocking merchandise in one location. Vertical displays provide space saving solutions.

### **FEATURES**

- Gondola System
- Versa Components
- Display Frame
- Sliding Panel
- Swinging Peg PanelExtended Peg Panel
- Wire Spinner
- Light Box
- Multifunction
- Micro Slotwall
- Wire Basket
- Bin Deck

- Wire Binning
- Crossbars
- Crosstube
- Plastic Bins
- Power Tool Display