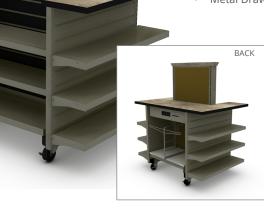

#### **FEATURES**

- T-Leg Gondola
- Merchandising Panels on both ends
- Laminated Countertop
- Pull-Out Bagging Station
- Metal Drawer

## MOBILE PACKING STATION

Enhance your workspace with this flexible, mobile design. Optimized for efficiency, station can be customized to fit your backroom needs using standard components.

#### **FEATURES**

- Mobile Widespan Section
- Countertop
- Drawer
- Flip-Up Countertop
- · Roll Goods Holder
- T-Leg Wall Section
- Tiered Rack

Booth includes conceptual designs, minimum ordering quantities and/or additional vendor support may be required.