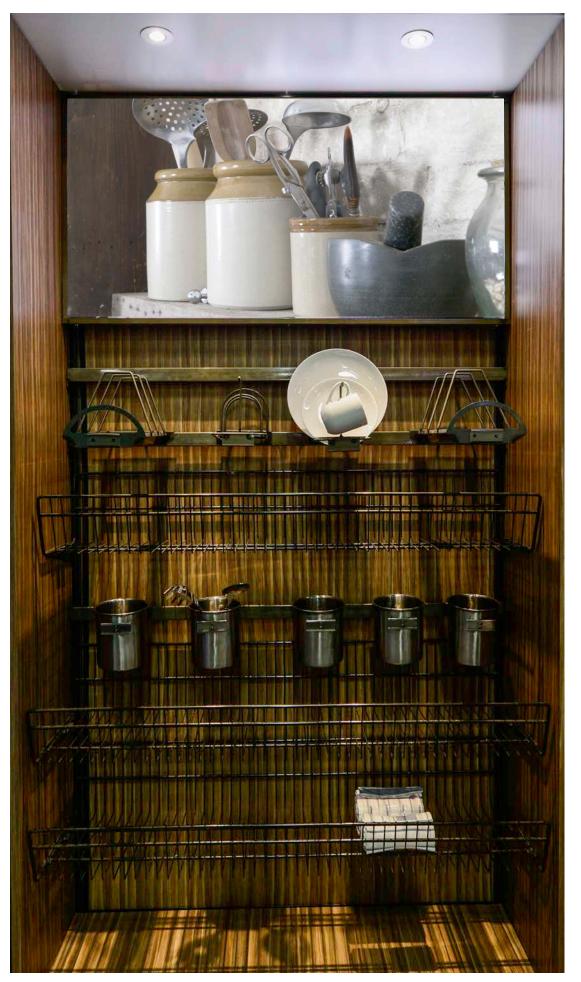

# Giving gondola a fresh look.

**Home Goods Display** is a standard gondola Wall Section with customized accessories.

Booth includes conceptual designs, some items require minimum ordering quantities.