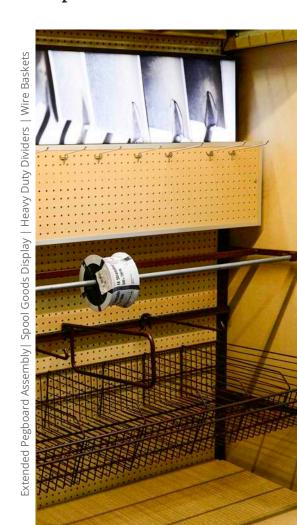

#### COMBINED CAPABILITIES

Lozier shelving systems have long set the industry standard for quality, flexibility and value. Now we can give you even more options by adding Specialty Fixtures elements and new, upscale materials.

**2-Way Fixture** has a gondola base, plus a custom wood shroud, high-end laminate, and square nose shelves and decks. Get a custom look without a custom price.

Our combined capabilities shine in this distinctive **Quick Service Counter** display. In addition to the self-service bakery case provided thorough Spartan Showcase by Lozier, we built a steel, powder coated cabinet and added a Corian top. Wire Truss Steel Shelves complete the look.