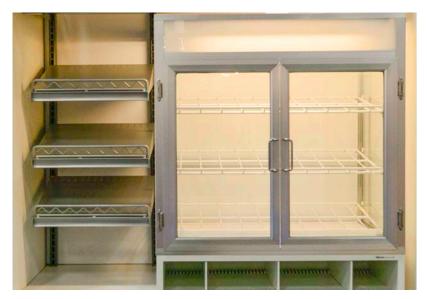

# Giving gondola a fresh look.

**Home Goods Display** is a standard gondola Wall Section with customized accessories.

Booth includes conceptual designs, some items require minimum ordering quantities.