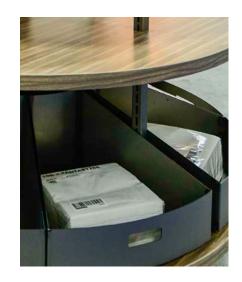

Customize this **Wall Display** to fit your merchandise with configurable shelves, drawers and security door options.

The **Pack and Ship Station** is optimized for efficiency and flexibility. It can be customized for your back room operations using standard components.