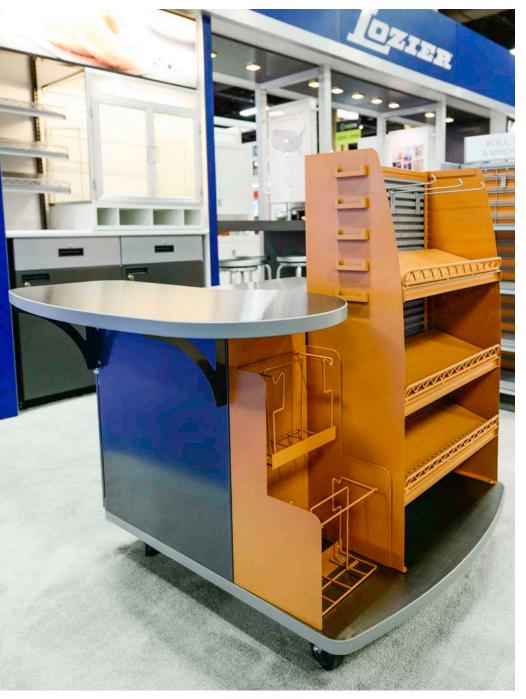

#### **CHECKOUTS**

We've built thousands of checkouts for customers in all types of stores, ranging from simple components to custom wood. At this year's show, we highlighted four options: gondola-based, standard wood, specialty wood, and mobile.

The **Mobile Checkout** was a show hit. Flexible merchandising capabilities, small footprint and ease of use impressed customers.

Gift Card Slots

Bagwell

Micro Slotwall Back | Wire Truss Shelves

Gondola-Based Checkout and High Volume Wood Counter

Whatever your merchandise or your brand, Lozier can develop a checkout that fits.

**Custom Wood Checkout** with a Corian top and illuminated sides for more sophisticated environments.