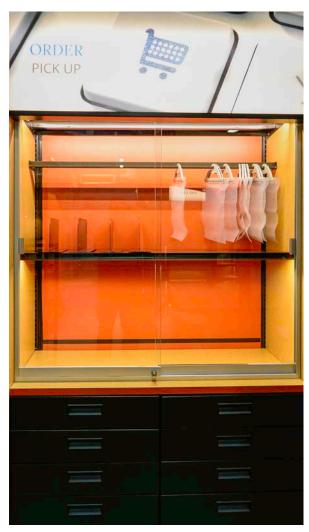

#### BUY ONLINE, PICK UP IN STORE

Ship-to-Store and Ship-from-Store continue to grow in popularity as retailers with a brick-and-mortar presence seek ways to reach online consumers. This concept was very popular when we presented it at GlobalShop last year and we're pleased to show it again.

Customize this **Wall Display** to fit your merchandise with configurable shelves, drawers and security door options.

The **Pack and Ship Station** is optimized for efficiency and flexibility. It can be customized for your back room operations using standard components.