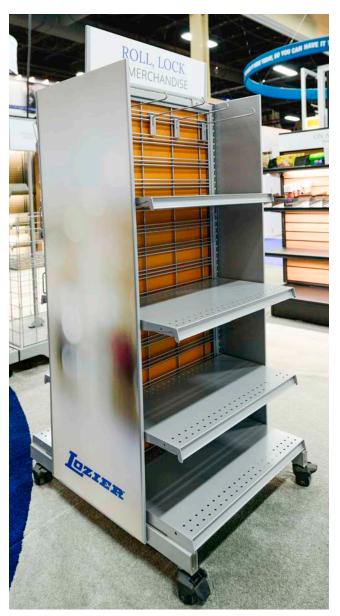

# Giving gondola a fresh look.

**Home Goods Display** is a standard gondola Wall Section with customized accessories.

Booth includes conceptual designs, some items require minimum ordering quantities.