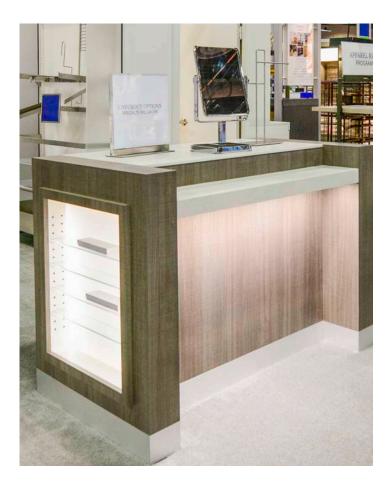

#### **CHECKOUTS**

We've built thousands of checkouts for customers in all types of stores, ranging from simple components to custom wood. At this year's show, we highlighted four options: gondola-based, standard wood, specialty wood, and mobile.

The **Mobile Checkout** was a show hit. Flexible merchandising capabilities, small footprint and ease of use impressed customers.

Gift Card Slots

Bagwell

Micro Slotwall Back | Wire Truss Shelves

Gondola-Based Checkout and High Volume Wood Counter

Whatever your merchandise or your brand, Lozier can develop a checkout that fits.

**Custom Wood Checkout** with a Corian top and illuminated sides for more sophisticated environments.