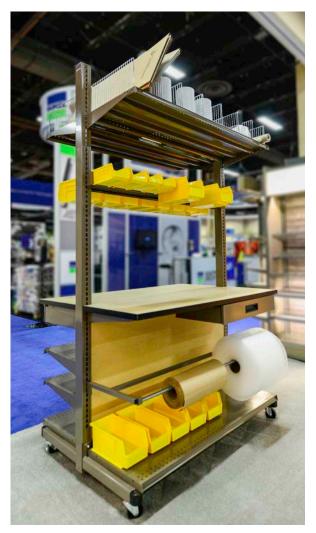

#### ON THE MOVE

As your sales and merchandising needs shift, Lozier's flexible, mobile options adjust right along with you.

**Modular Display**Modular base system is optimal for changing product needs and configurations.

**2-Way Display**Perfect for merchandising main aisle and impulse checkout options.

**Seasonal Merchandiser/Folding Cart**Allows you to easily set up and move temporary displays, then stows away until needed again. Folds up to 9" thick.

Locking casters and durable steel construction allow you to move this portable Point of Sale station as needed for seasonal sales or special events.