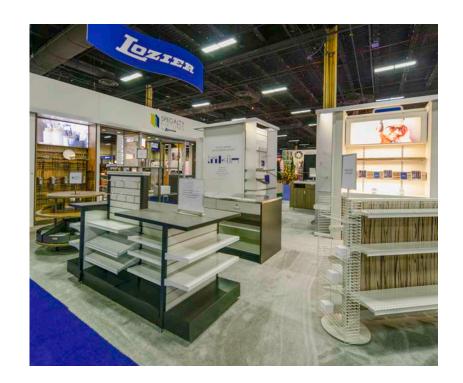

#### COMBINED CAPABILITIES

Lozier shelving systems have long set the industry standard for quality, flexibility and value. Now we can give you even more options by adding Specialty Fixtures elements and new, upscale materials.

**2-Way Fixture** has a gondola base, plus a custom wood shroud, high-end laminate, and square nose shelves and decks. Get a custom look without a custom price.

Our combined capabilities shine in this distinctive **Quick Service Counter** display. In addition to the self-service bakery case provided thorough Spartan Showcase by Lozier, we built a steel, powder coated cabinet and added a Corian top. Wire Truss Steel Shelves complete the look.