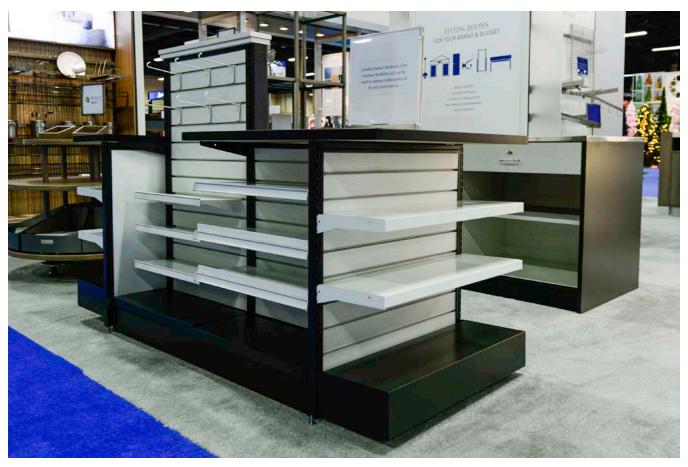

#### FITTING ROOMS

Lozier offers a wide range of fitting room options from gondola-based to custom wood as shown. Plus, we can handle the entire project—structure, seating, mirrors, hangrails, hooks and sign holders.