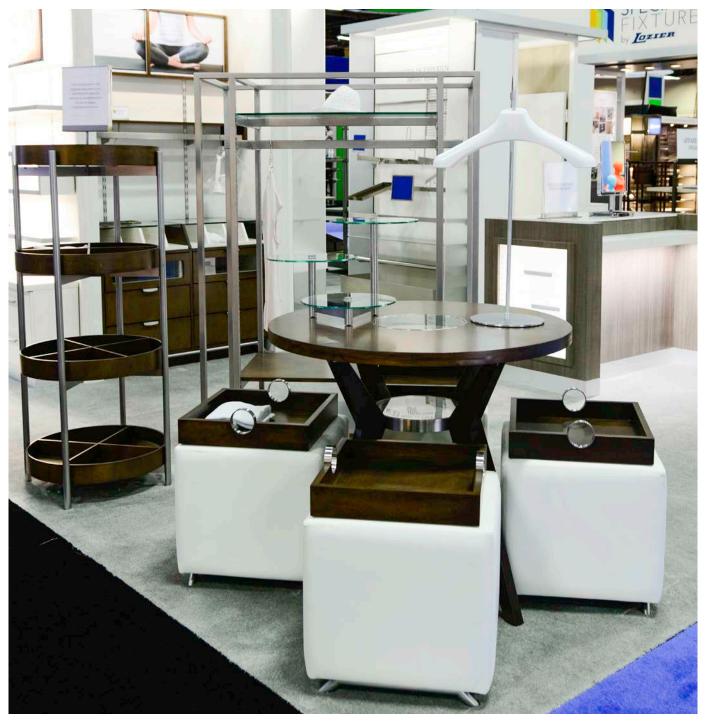

#### MIXED MATERIALS

We have the resources and the design and engineering skills to create the right fit for your brand and your budget.

Feature Table and Benches, Étagère, and Open Frame Wardrobe set the mood in our Better Softlines Shop.

Metal, wood, wire, solid surfaces, veneers, fabric, laminates, glass, stainless steel... Countless ways to add interest to your displays.