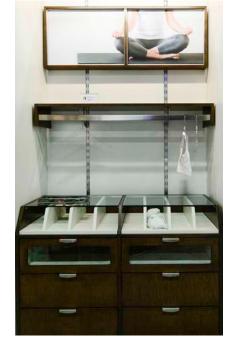

#### FITTING ROOMS

Lozier offers a wide range of fitting room options from gondola-based to custom wood as shown. Plus, we can handle the entire project—structure, seating, mirrors, hangrails, hooks and sign holders.