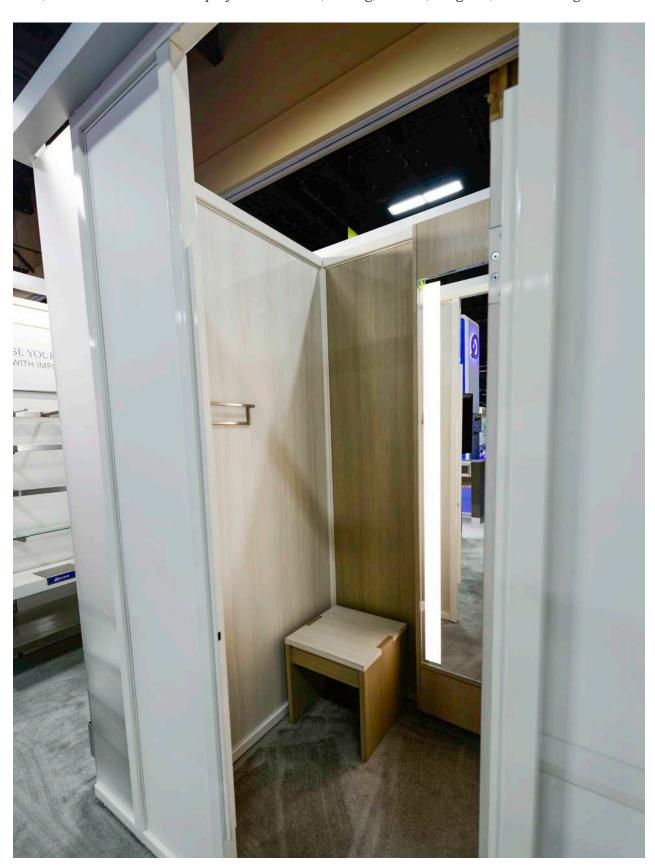

#### FITTING ROOMS

Lozier offers a wide range of fitting room options from gondola-based to custom wood as shown. Plus, we can handle the entire project—structure, seating, mirrors, hangrails, hooks and sign holders.