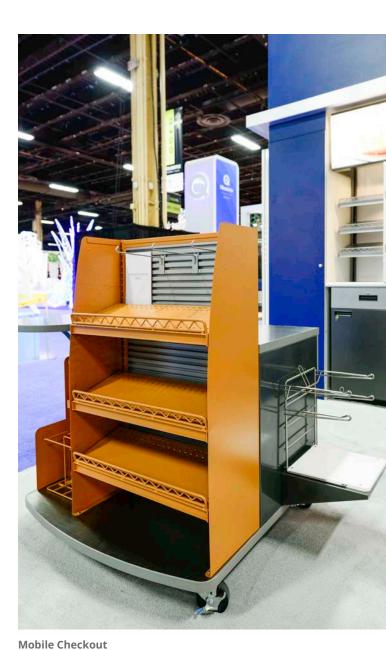

The **Mobile Checkout** was a show hit. Flexible merchandising capabilities, small footprint and ease of use impressed customers.

Gift Card Slots

Bagwell

Micro Slotwall Back | Wire Truss Shelves

Gondola-Based Checkout and High Volume Wood Counter