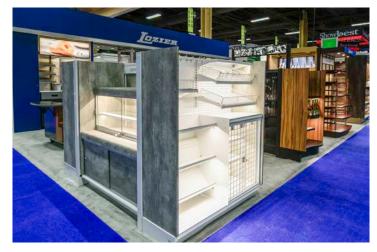

#### COMBINED CAPABILITIES

Lozier shelving systems have long set the industry standard for quality, flexibility and value. Now we can give you even more options by adding Specialty Fixtures elements and new, upscale materials.

**2-Way Fixture** has a gondola base, plus a custom wood shroud, high-end laminate, and square nose shelves and decks. Get a custom look without a custom price.

Our combined capabilities shine in this distinctive **Quick Service Counter** display. In addition to the self-service bakery case provided thorough Spartan Showcase by Lozier, we built a steel, powder coated cabinet and added a Corian top. Wire Truss Steel Shelves complete the look.