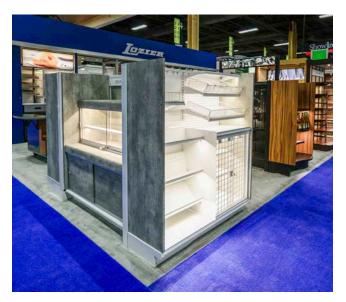

**2-Way Fixture** has a gondola base, plus a custom wood shroud, high-end laminate, and square nose shelves and decks. Get a custom look without a custom price.

Our combined capabilities shine in this distinctive **Quick Service Counter** display. In addition to the self-service bakery case provided thorough Spartan Showcase by Lozier, we built a steel, powder coated cabinet and added a Corian top. Wire Truss Steel Shelves complete the look.