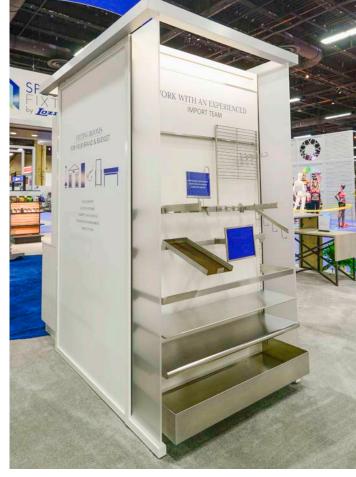

#### **IMPORT OPTIONS**

In addition to import hardware and accessories, we showed several examples of blending domestic wood and import metal. Import provides a complement to our robust domestic resources.

Flex Racks

Demonstrating flexibility of design by using the same fixture base with shelves and as an apparel rack. Our import team can help with standard and custom-designed racks in a variety of finishes.