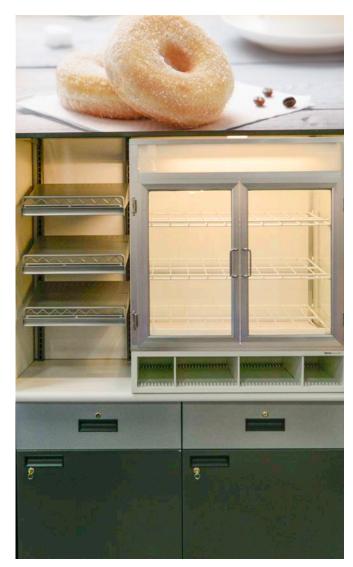

**2-Way Fixture** has a gondola base, plus a custom wood shroud, high-end laminate, and square nose shelves and decks. Get a custom look without a custom price.

Our combined capabilities shine in this distinctive **Quick Service Counter** display. In addition to the self-service bakery case provided thorough Spartan Showcase by Lozier, we built a steel, powder coated cabinet and added a Corian top. Wire Truss Steel Shelves complete the look.