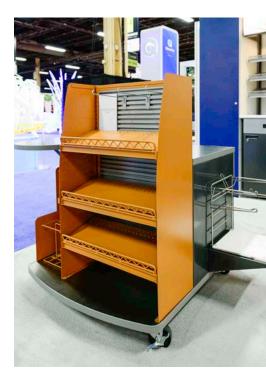

#### ON THE MOVE

As your sales and merchandising needs shift, Lozier's flexible, mobile options adjust right along with you.

**Modular Display**Modular base system is optimal for changing product needs and configurations.

**2-Way Display**Perfect for merchandising main aisle and impulse checkout options.

**Seasonal Merchandiser/Folding Cart**Allows you to easily set up and move temporary displays, then stows away until needed again. Folds up to 9" thick.