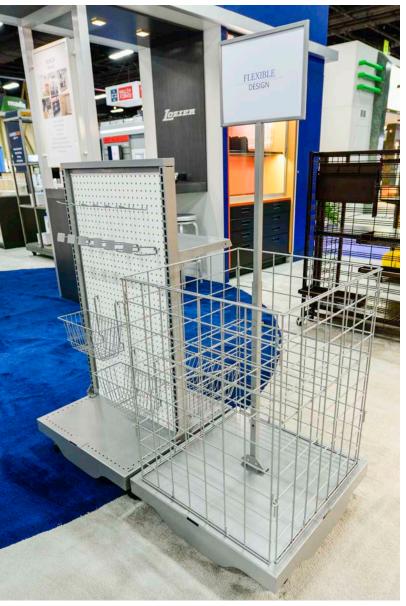

Flex Racks

Demonstrating flexibility of design by using the same fixture base with shelves and as an apparel rack. Our import team can help with standard and custom-designed racks in a variety of finishes.