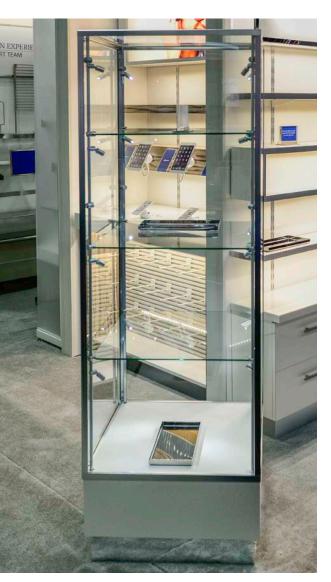

### **SHOWCASES**

Through Spartan Showcase by Lozier, we offer a broad assortment of showcases—from standard to completely custom and everything in between.

**Tower Showcase** 

This option includes vertical lighting, frameless glass door, and adjustable glass shelves.

**Bakery Case** 

Self-service countertop model is one of many standard options available.

**Specialty Showcase** 

Design includes laminate, brushed stainless, white showcase pad, and illumination.