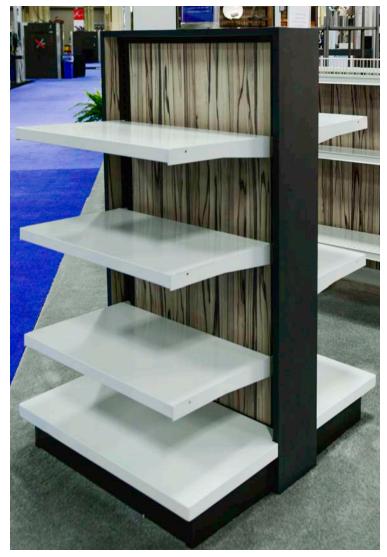

#### TODAY'S GONDOLA

When people visit our showroom, they're often surprised by the many creative and upscale solutions we've developed using Lozier shelving systems. We brought of bit of that to GlobalShop, creating four gondola displays that showcase a huge number of options for your store.

Booth includes conceptual designs, some items require minimum ordering quantities.

Radius Shelves | Wire Wing Panels

Wire Shelves | Wire Grid Options

Wood Shelf Molding

Power Tool Display | Bin Deck | Triangular Wire Spinner

Downslant Shelf | Micro Slotwall | Shelf Frame

We are going beyond traditional to help you create an unforgettable experience.