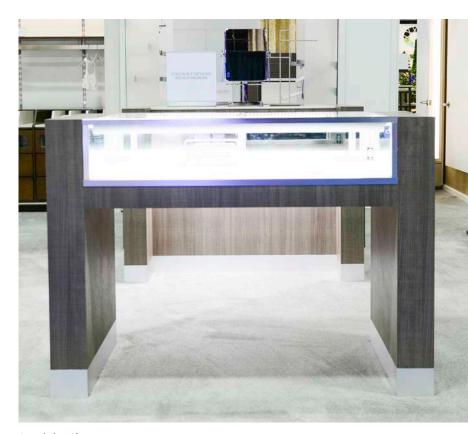

#### **CHECKOUTS**

We've built thousands of checkouts for customers in all types of stores, ranging from simple components to custom wood. At this year's show, we highlighted four options: gondola-based, standard wood, specialty wood, and mobile.

The **Mobile Checkout** was a show hit. Flexible merchandising capabilities, small footprint and ease of use impressed customers.

Gift Card Slots

Bagwell

Micro Slotwall Back | Wire Truss Shelves

Gondola-Based Checkout and High Volume Wood Counter

Whatever your merchandise or your brand, Lozier can develop a checkout that fits.

**Custom Wood Checkout** with a Corian top and illuminated sides for more sophisticated environments.