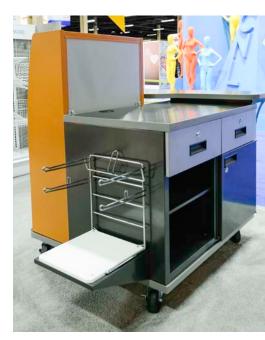

#### **CHECKOUTS**

We've built thousands of checkouts for customers in all types of stores, ranging from simple components to custom wood. At this year's show, we highlighted four options: gondola-based, standard wood, specialty wood, and mobile.

The **Mobile Checkout** was a show hit. Flexible merchandising capabilities, small footprint and ease of use impressed customers.

Gift Card Slots

Bagwell

Micro Slotwall Back | Wire Truss Shelves

Gondola-Based Checkout and High Volume Wood Counter