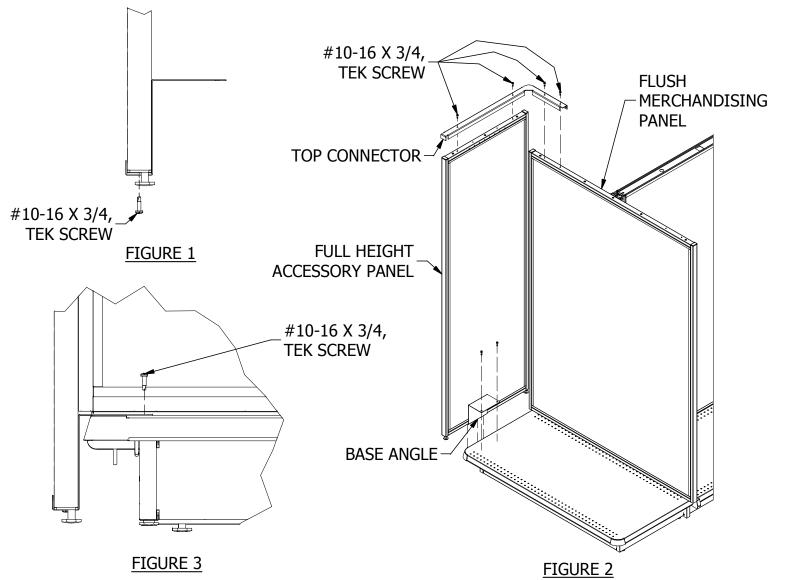

## ACCESSORY PANEL CONNECTOR FOR FULL HEIGHT WING WITH END DECK

- STEP 1: Install the flush merchandising panel onto the gondola.
- STEP 2: Install the base angle onto the full height accessory panel by TEK screwing it with supplied hardware through pilot holes in the bottom rail two places (reference Figure 1).
- STEP 3: Place the top connector onto the full height accessory panel and align with pilot holes in the full height accessory panel and flush merchandising panel. Secure with supplied hardware (reference Figure 2). Secure base angle to the end deck with supplied hardware (reference Figure 3).