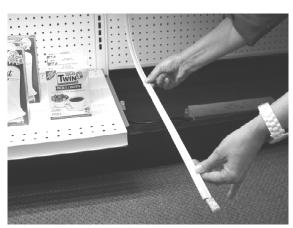

 Step 3: From the base slide the track up behind the shelves; cut to fit length of uprite if needed Use scissors or similar cutting tool DO NOT cut the end with the yellow connector!

Step 5:

The QUICK CONNECT should suspend 3" above the floor. Connect the driver to the track by pressing the two yellow parts together. There will be an audible 'click' if properly connected. Now plug in the driver to the line power using the attached cordset

 $^{\star}\,$  10 year limited warranty per Terms & Conditions

Step 2:

- Strip the base and remove base shelf and install driver box
  - Do not plug in power supply at this point

Step 4

• Slide power track into the flange of the upright