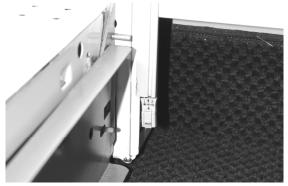

 Step 3: From the base slide the track up behind the shelves; cut to fit length of uprite if needed Use scissors or similar cutting tool DO NOT cut the end with the yellow connector!

Step 5:

The QUICK CONNECT should suspend 3" above the floor. Connect the driver to the track by pressing the two yellow parts together. There will be an audible 'click' if properly connected. Now plug in the driver to the line power using the attached cordset