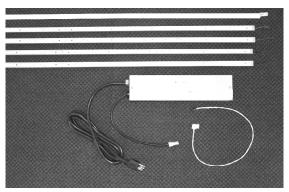

## **Installation Instructions**

**Product:** QC Shelf Lighting—Universal

- 1
- Ensure you have adequate electrical power in each base
- Ensure you have all the components required for your installation

 $^{\star}\,$  10 year limited warranty per Terms & Conditions

Step 2:

- Strip the base and remove base shelf and install driver box
  - Do not plug in power supply at this point

Step 4

• Slide power track into the flange of the upright