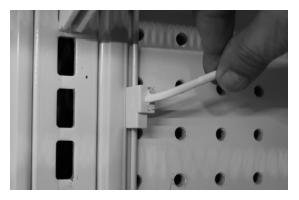

Step 9:

- Rotate the connector 90° intro track until it 'clicks'
- Your shelves are now illuminated

Step 10:

Use magnet on wire or clips to manage the wires so that they are not visible

Replace the base deck