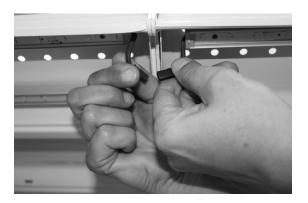

Step 9:

- Rotate the connector 90° intro track until it 'clicks'
- Your shelves are now illuminated

Step 10:

Use magnet on wire or clips to manage the wires so that they are not visible

Replace the base deck