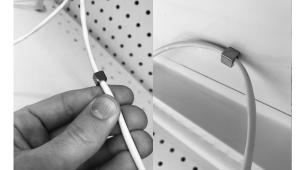

Step 9:

- Rotate the connector 90° intro track until it 'clicks'
- Your shelves are now illuminated

Step 10:

Use magnet on wire or clips to manage the wires so that they are not visible

Replace the base deck