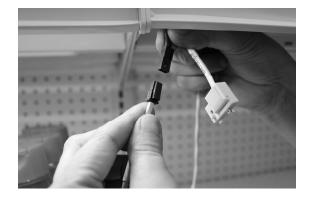

## **Installation Instructions**

**Product:** QC Shelf Lighting—Universal

Step 7:

Connect fixtures horizontally in/out (male to female) up to seven 4 ft fixtures max

Connect first fixture to master harness