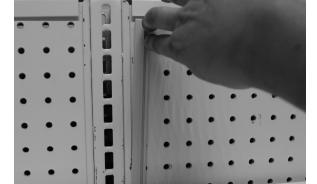

 Step 3: From the base slide the track up behind the shelves; cut to fit length of uprite if needed Use scissors or similar cutting tool DO NOT cut the end with the yellow connector!

Step 5:

The QUICK CONNECT should suspend 3" above the floor. Connect the driver to the track by pressing the two yellow parts together. There will be an audible 'click' if properly connected. Now plug in the driver to the line power using the attached cordset

 $^{\star}\,$  10 year limited warranty per Terms & Conditions

Step 2:

- Strip the base and remove base shelf and install driver box
  - Do not plug in power supply at this point

Step 4

• Slide power track into the flange of the upright