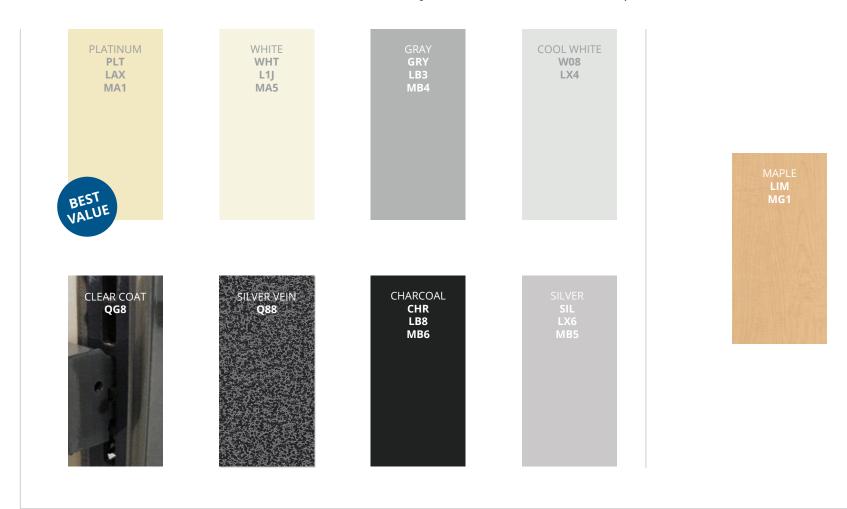

## **CATALOG COLORS**

These colors will be available, no Minimum Order Quantity (MOQ), or business case required.

## LAMINATES: L\_ MELAMINES: M\_

Note: Colors shown above are an approximate match. Due to variations in printing and lighting sources, we cannot guarantee your fixtures will be an exact match to the colors represented above. For exact color matching, please view a paint chip in the area and light where color will be used. All Lozier composite wood products comply with California Air Resources Board regulation 93120.