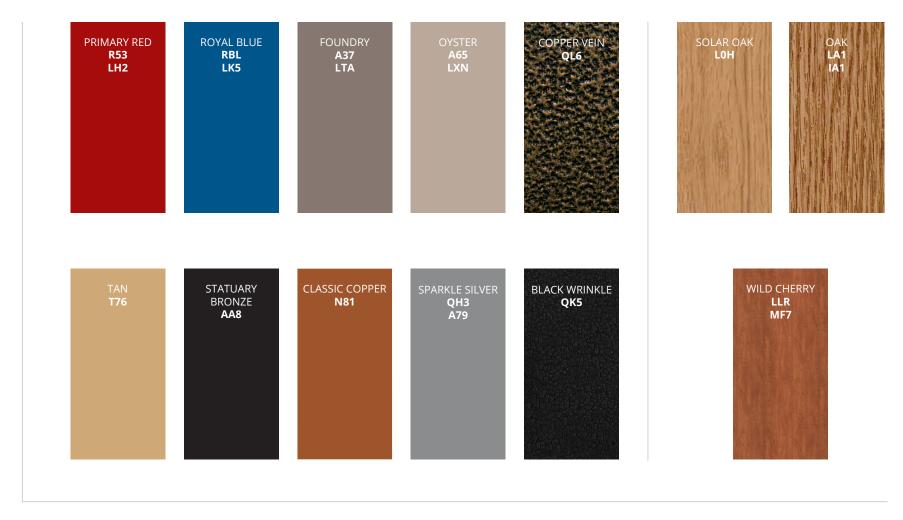

## CATALOG NON-STANDARD COLORS

These colors will be available with Minimum Order Quantity (MOQ).

## LAMINATES: L\_ MELAMINES: M\_

2 of 2

Note: Colors shown above are an approximate match. Due to variations in printing and lighting sources, we cannot guarantee your fixtures will be an exact match to the colors represented above. For exact color matching, please view a paint chip in the area and light where color will be used. All Lozier composite wood products comply with California Air Resources Board regulation 93120.